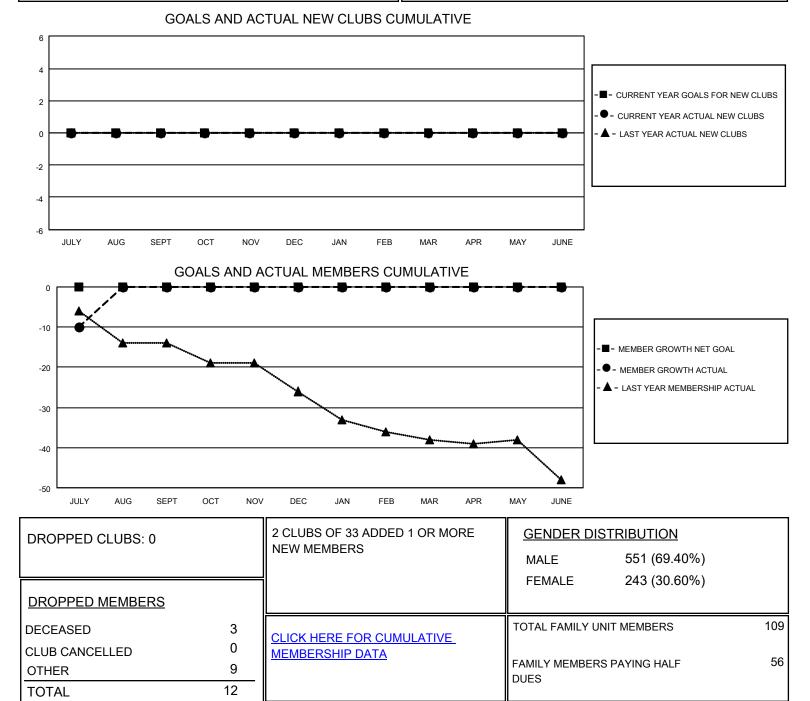

## LOCATION PENNSYLVANIA

District 14 K

Results as of: 7/31/2020

| Clubs                 |               |           |               | Members               |                        |                         |                                                    |
|-----------------------|---------------|-----------|---------------|-----------------------|------------------------|-------------------------|----------------------------------------------------|
| RESULTS FOR 2020-2021 |               |           |               | RESULTS FOR 2020-2021 |                        |                         |                                                    |
| QUARTER               | NEW CLUB GOAL | NEW CLUBS | DROPPED CLUBS | QUARTER MEMI          | BER GROWTH NET<br>GOAL | MEMBER GROWTH<br>ACTUAL | DROPPED<br>MEMBERS ACTUAL<br>(including transfers) |
| JULY/AUG/SEPT         | 0             | 0         | 0             | JULY/AUG/SEPT         | 0                      | 6                       | 12                                                 |
| OCT/NOV/DEC           | 0             | 0         | 0             | OCT/NOV/DEC           | 0                      | 0                       | 0                                                  |
| JAN/FEB/MAR           | 0             | 0         | 0             | JAN/FEB/MAR           | 0                      | 0                       | 0                                                  |
| APR/MAY/JUNE          | 0             | 0         | 0             | APR/MAY/JUNE          | 0                      | 0                       | 0                                                  |